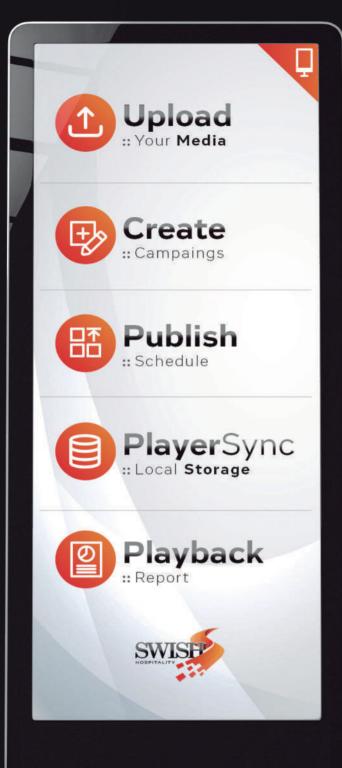

#### Covers full Content life cycle for Digital Signage Screens

- :: Media management and editing
- :: Content packaging and creation
- :: Content Distribution and Scheduling
- :: Onsite player software
- □ Remote Player monitoring
- :: Detailed media playback reporting