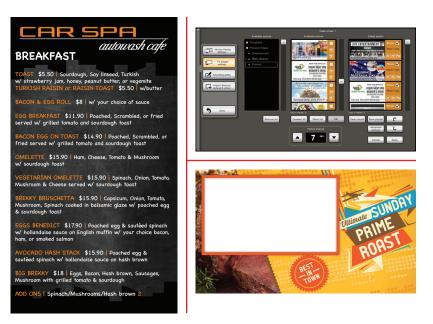

# ADVERTISING | MENU BOARDS & Custom Frames

With your Swish Music you own & control all advertising on your system. Have your venue displaying promotional videos, images, announcements and menu boards. You can even easily create your own ads on your Swish Music system from hundreds of preloaded graphics with your choice of text.

#### **BOOST SALES**

Boost sales by raising product and promotion awareness, increasing per item transaction levels and utilizing the power of suggestive selling. You can even create an additional revenue source by selling advertising space to your suppliers or to non-competing local business.

Cut overheads by eliminating costly print media, long turn-around times, short lived point of purchase material & marketing materials storage. Improve your customer experience by shortening wait time perceptions and by adding high-tech, aesthetically pleasing displays to you your environment. Swish Music provides all the music and control you need to have the right musical signature for your brand. You can even create themed program schedules using music videos and visual ads to get the perfect content mix needed for your customer demographic.