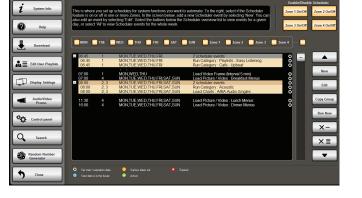

### **SCHEDULER**

Set and forget! Schedule playlists to start, stop, and insert a regular announcement like "The Ode" or an advertisement according to your venues weekly events and special functions. Having a once off promotion add the start date and set the end date so you don't have advertising that is no longer current. Manage your Music | Advertising | Announcements | Custom Frames | Menu Boards | RSS feeds with the most powerful scheduler on the market