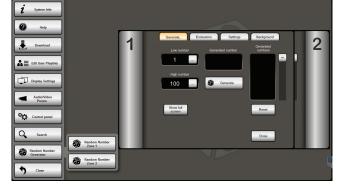

### RANDOM NUMBER GENERATOR | BADGE DRAW

Your Swish Music RNG couldn't be easier to use, using the Edge Remote App, choose which zone you want your draw to display on, set up the parameters of your draw with the right range of numbers, then simply press generate to see your numbers displayed on your TV's. You can choose your backgrounds, exclude numbers plus much more.