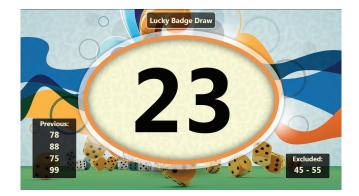

### RANDOM NUMBER GENERATOR | BADGE DRAW

Your Swish Music RNG couldn't be easier to use, using the Edge Remote App, choose which zone you want your draw to display on, set up the parameters of your draw with the right range of numbers, then simply press generate to see your numbers displayed on your TV's. You can choose your backgrounds, exclude numbers plus much more.