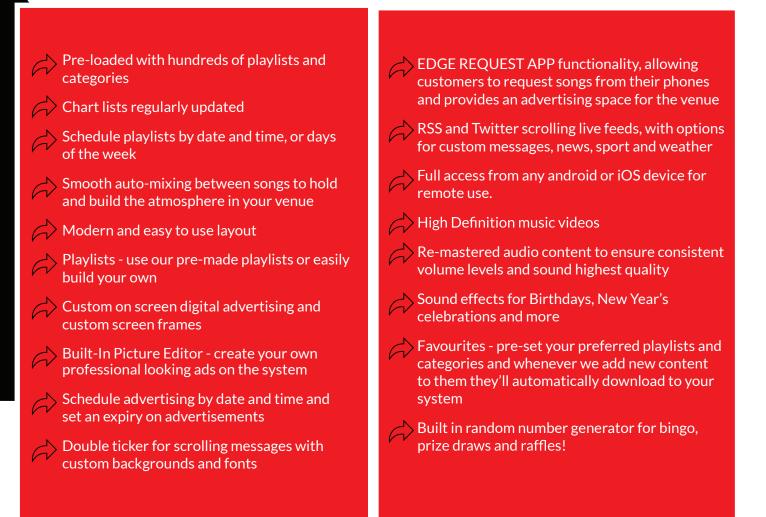

| 4 Menu |

### RANDOM NUMBER GENERATOR | BADGE DRAW

Your Swish Music RNG couldn't be easier to use, using the Edge Remote App, choose which zone you want your draw to display on, set up the parameters of your draw with the right range of numbers, then simply press generate to see your numbers displayed on your TV's. You can choose your backgrounds, exclude numbers plus much more.

#### INTERFACE



#### **DISPLAY TV**



### **Swish Music Features**



# ADVERTISING | MENU BOARDS & Custom Frames

With your Swish Music you own & control all advertising on your system. Have your venue displaying promotional videos, images, announcements and menu boards. You can even easily create your own ads on your Swish Music system from hundreds of preloaded graphics with your choice of text.



#### **BOOST SALES**

Boost sales by raising product and promotion awareness, increasing per item transaction levels and utilizing the power of suggestive selling. You can even create an additional revenue source by selling advertising space to your suppliers or to non-competing local business.

Cut overheads by eliminating costly print media, long turn-around times, short lived point of purchase material & marketing materials storage. Improve your customer e