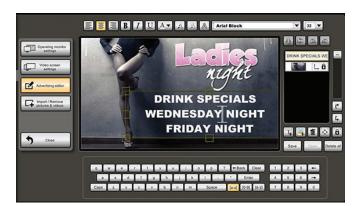

# **IMAGE EDITOR**

Create your own adverts or use one of our templates. Swish Music even has a built in image editor! Use your own photos to create advertising images with text over, selecting from an array of fonts and colours to make professional looking ads. Or use our templates for promos like Christmas, Father's Day, Mothers Day, Sports etc.