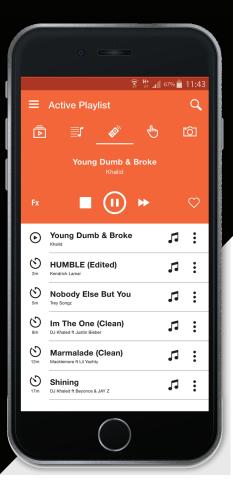

## **TAKE CONTROL OF YOUR MUSIC NOW!**

Edge Request - The new app feature for the Swish Music System! Edge Request is all about enhancing your guests experience by enabling them to request their favourite songs in your venue, as can manage the app directly from their Edge Music system, all the while having complete control over what gets played - no juke box style carnage here! The app even gives venues the ability to display promotional and informative custom messages to its users.

#### Remote Management Application for iOS / Android

This management app is designed to allow you to control your Swish Music system wherever you may be in the world. You can add as many Swish Music systems as you would like and there are 3 different levels of USERS you can add to the system.